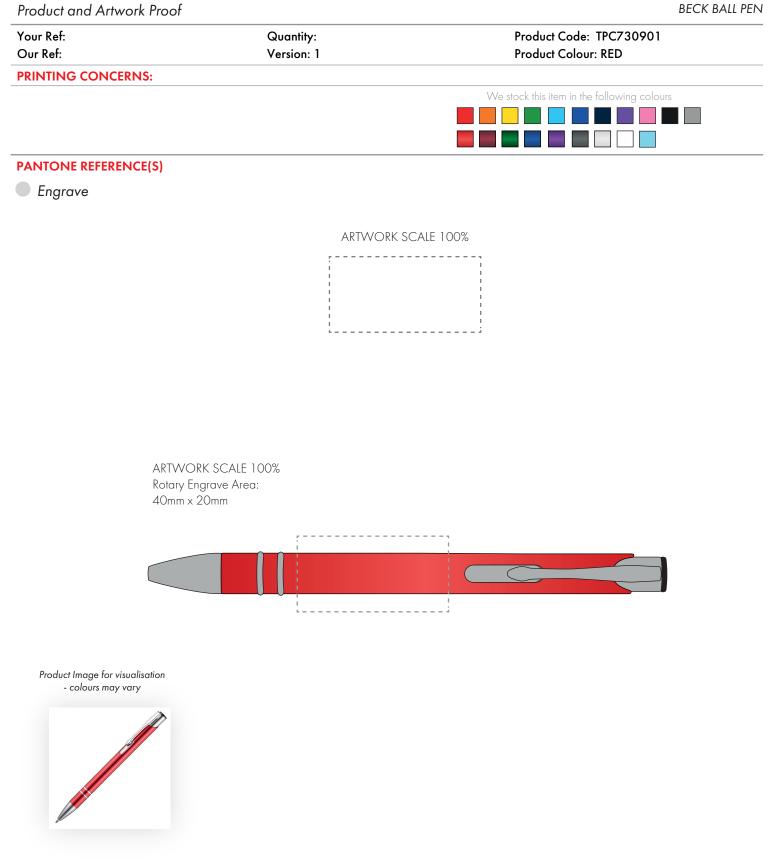

The dashed line is to demonstrate print area and will not appear on your printed item

- 1. Your order will not go in to print and production time cannot be confirmed, unless artwork has been approved via the online system.
- 2. Once printed, artwork cannot be amended, mistakes must be rectified at visual stage.
- 3. Claims for faulty goods will be honoured, only if the goods are returned to us. We will not issue credits/refunds for items that have been distributed. Please ensure that goods are satisfactory before distribution
- 4. We are not responsible for delays during transit.